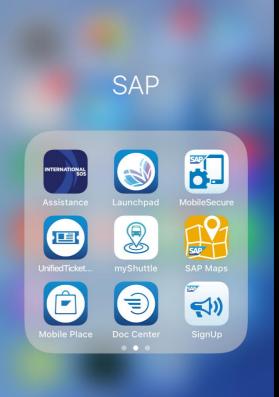

## Innovation with Focus on the end-user App House Heidelberg

15:45

**√** 97 % □

Mobile Place

<sup>2</sup> IT Support

SAP Maps

SAP Relay

SAP Room Booker