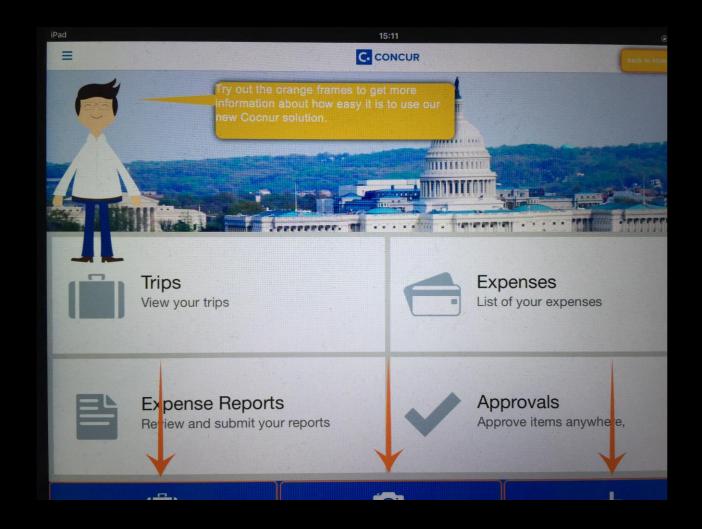

urial achievement by employees.

### Organization / People topics supporting Innovation - Examples

- Innovation labs / Centers of Expertise to grow new topics
  - Machine learning, etc.
- Fellowships2-6 month rotation within the company
- Empowerment /The Innovation box idea
- Diversity support



### Innovation with Focus on the end-user





## Innovation with Focus on the end-user App House Heidelberg





15:45

**√** 97 % □



Mobile Place















<sup>2</sup> IT Support

SAP Maps

SAP Relay

SAP Room Booker

#### Be productive











Dinner to Go

EasyShopping

Fit@SAP

International SOS...

Get started

See More >









Easy Connect F5 Access for

iOS

Mobile Place App (iOS)

News











**IT Showroom** 



## **Example: A Travel day in the Life of an Employee**





#### **Challenges & some successes**

#### Challenges

- scope and scale for innovation support
- over-doing it

We considered aspects of innovation culture within an IT unit

- with background on the approaches used to foster innovation
- with examples how they are applied in practice



Q&A

## Thank you.

#### Contact information:

Andreas Rösel
Principal Business Consultant
IT Process Office, SAP SE
69190 Walldorf

eMail: andreas.roesel@sap.com

See also:

Rösel A. (2016) Are We Ready for Disruptive Improvement?. In: Kuhrmann M., Münch J., Richardson I., Rausch A., Zhang H. (eds) Managing Software Process Evolution. Springer, Cham